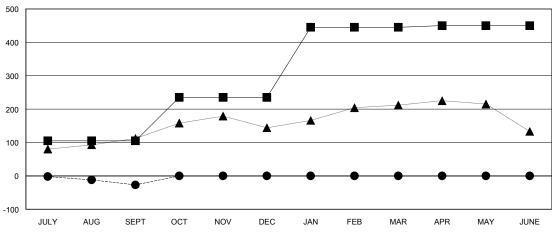

| Members               |                    |                                     |                    |                  |  |  |  |
|-----------------------|--------------------|-------------------------------------|--------------------|------------------|--|--|--|
| RESULTS FOR 2016-2017 |                    |                                     |                    |                  |  |  |  |
| QUARTER               | NEW MEMBER<br>GOAL | CHARTER AND<br>NEW MEMBERS<br>ADDED | DROPPED<br>MEMBERS | NET<br>GAIN/LOSS |  |  |  |
| JULY/AUG/SEPT         | 105                | 90                                  | 117                | -27              |  |  |  |
| OCT/NOV/DEC           | 130                | 0                                   | 0                  | 0                |  |  |  |
| JAN/FEB/MAR           | 210                | 0                                   | 0                  | 0                |  |  |  |
| APR/MAY/JUNE          | 5                  | 0                                   | 0                  | 0                |  |  |  |

#### GOALS AND ACTUAL MEMBERS CUMULATIVE

| - CURRENT YEAR GOALS FOR NEW |  |
|------------------------------|--|
| MEMBERS                      |  |

- CURRENT YEAR ACTUAL MEMBERS

- ▲ - LAST YEAR ACTUAL MEMBERS