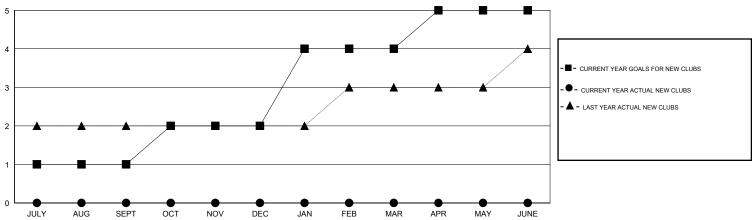

# GMT: Mahesh Pasqual LOCATION INDIA GMT CA 6

|                          | •                |           |                  |                  |  |  |  |
|--------------------------|------------------|-----------|------------------|------------------|--|--|--|
|                          |                  | Clubs     |                  |                  |  |  |  |
| RESULTS FOR 2016-2017    |                  |           |                  |                  |  |  |  |
| QUARTER                  | NEW CLUB<br>GOAL | NEW CLUBS | DROPPED<br>CLUBS | NET<br>GAIN/LOSS |  |  |  |
| JULY/AUG/SEPT            | 1                | 0         | 1                | -1<br>0          |  |  |  |
| OCT/NOV/DEC  JAN/FEB/MAR | 2                | 0         | 0                | 0                |  |  |  |
| APR/MAY/JUNE             | 1                | 0         | 0                | 0                |  |  |  |

### GOALS AND ACTUAL NEW CLUBS CUMULATIVE